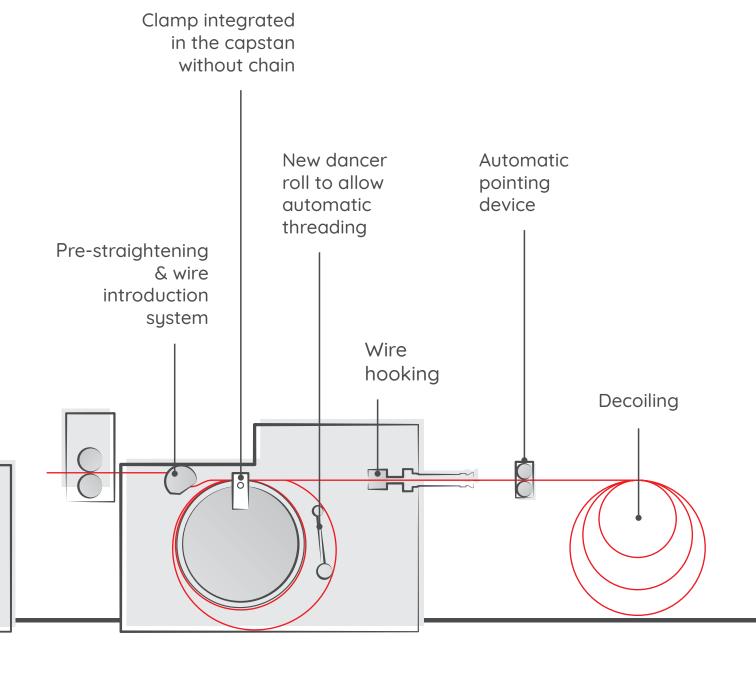

## semi-automatic system

from decoiling to forming: a solution for wire introduction

- For wires under diameter 16 mm
- It guarantees safety for operators

#### line composition

Decoiler

Pre-straightening device
Integrated wire pointing machine
Step by step drawing machine
Automatic wire feeder

Linear drawing with forming machine feeding

- Integrated pointing unit
- Automatic interlocking of cold forming machines
- No limit on number of pieces & length to form