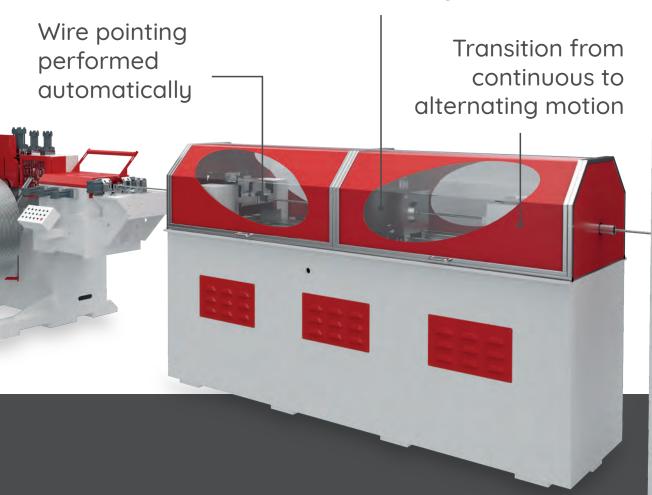

# step by step drawing machine

The machine will replace in line drawing machines over 16 mm diameter.

#### line composition

Decoiler

Pre-straightening device
Integrated wire pointing machine
Step by step drawing machine
Automatic wire feeder

Linear drawing with forming machine feeding

- Integrated pointing unit
- Automatic interlocking of cold forming machines
- No limit on number of pieces & length to form